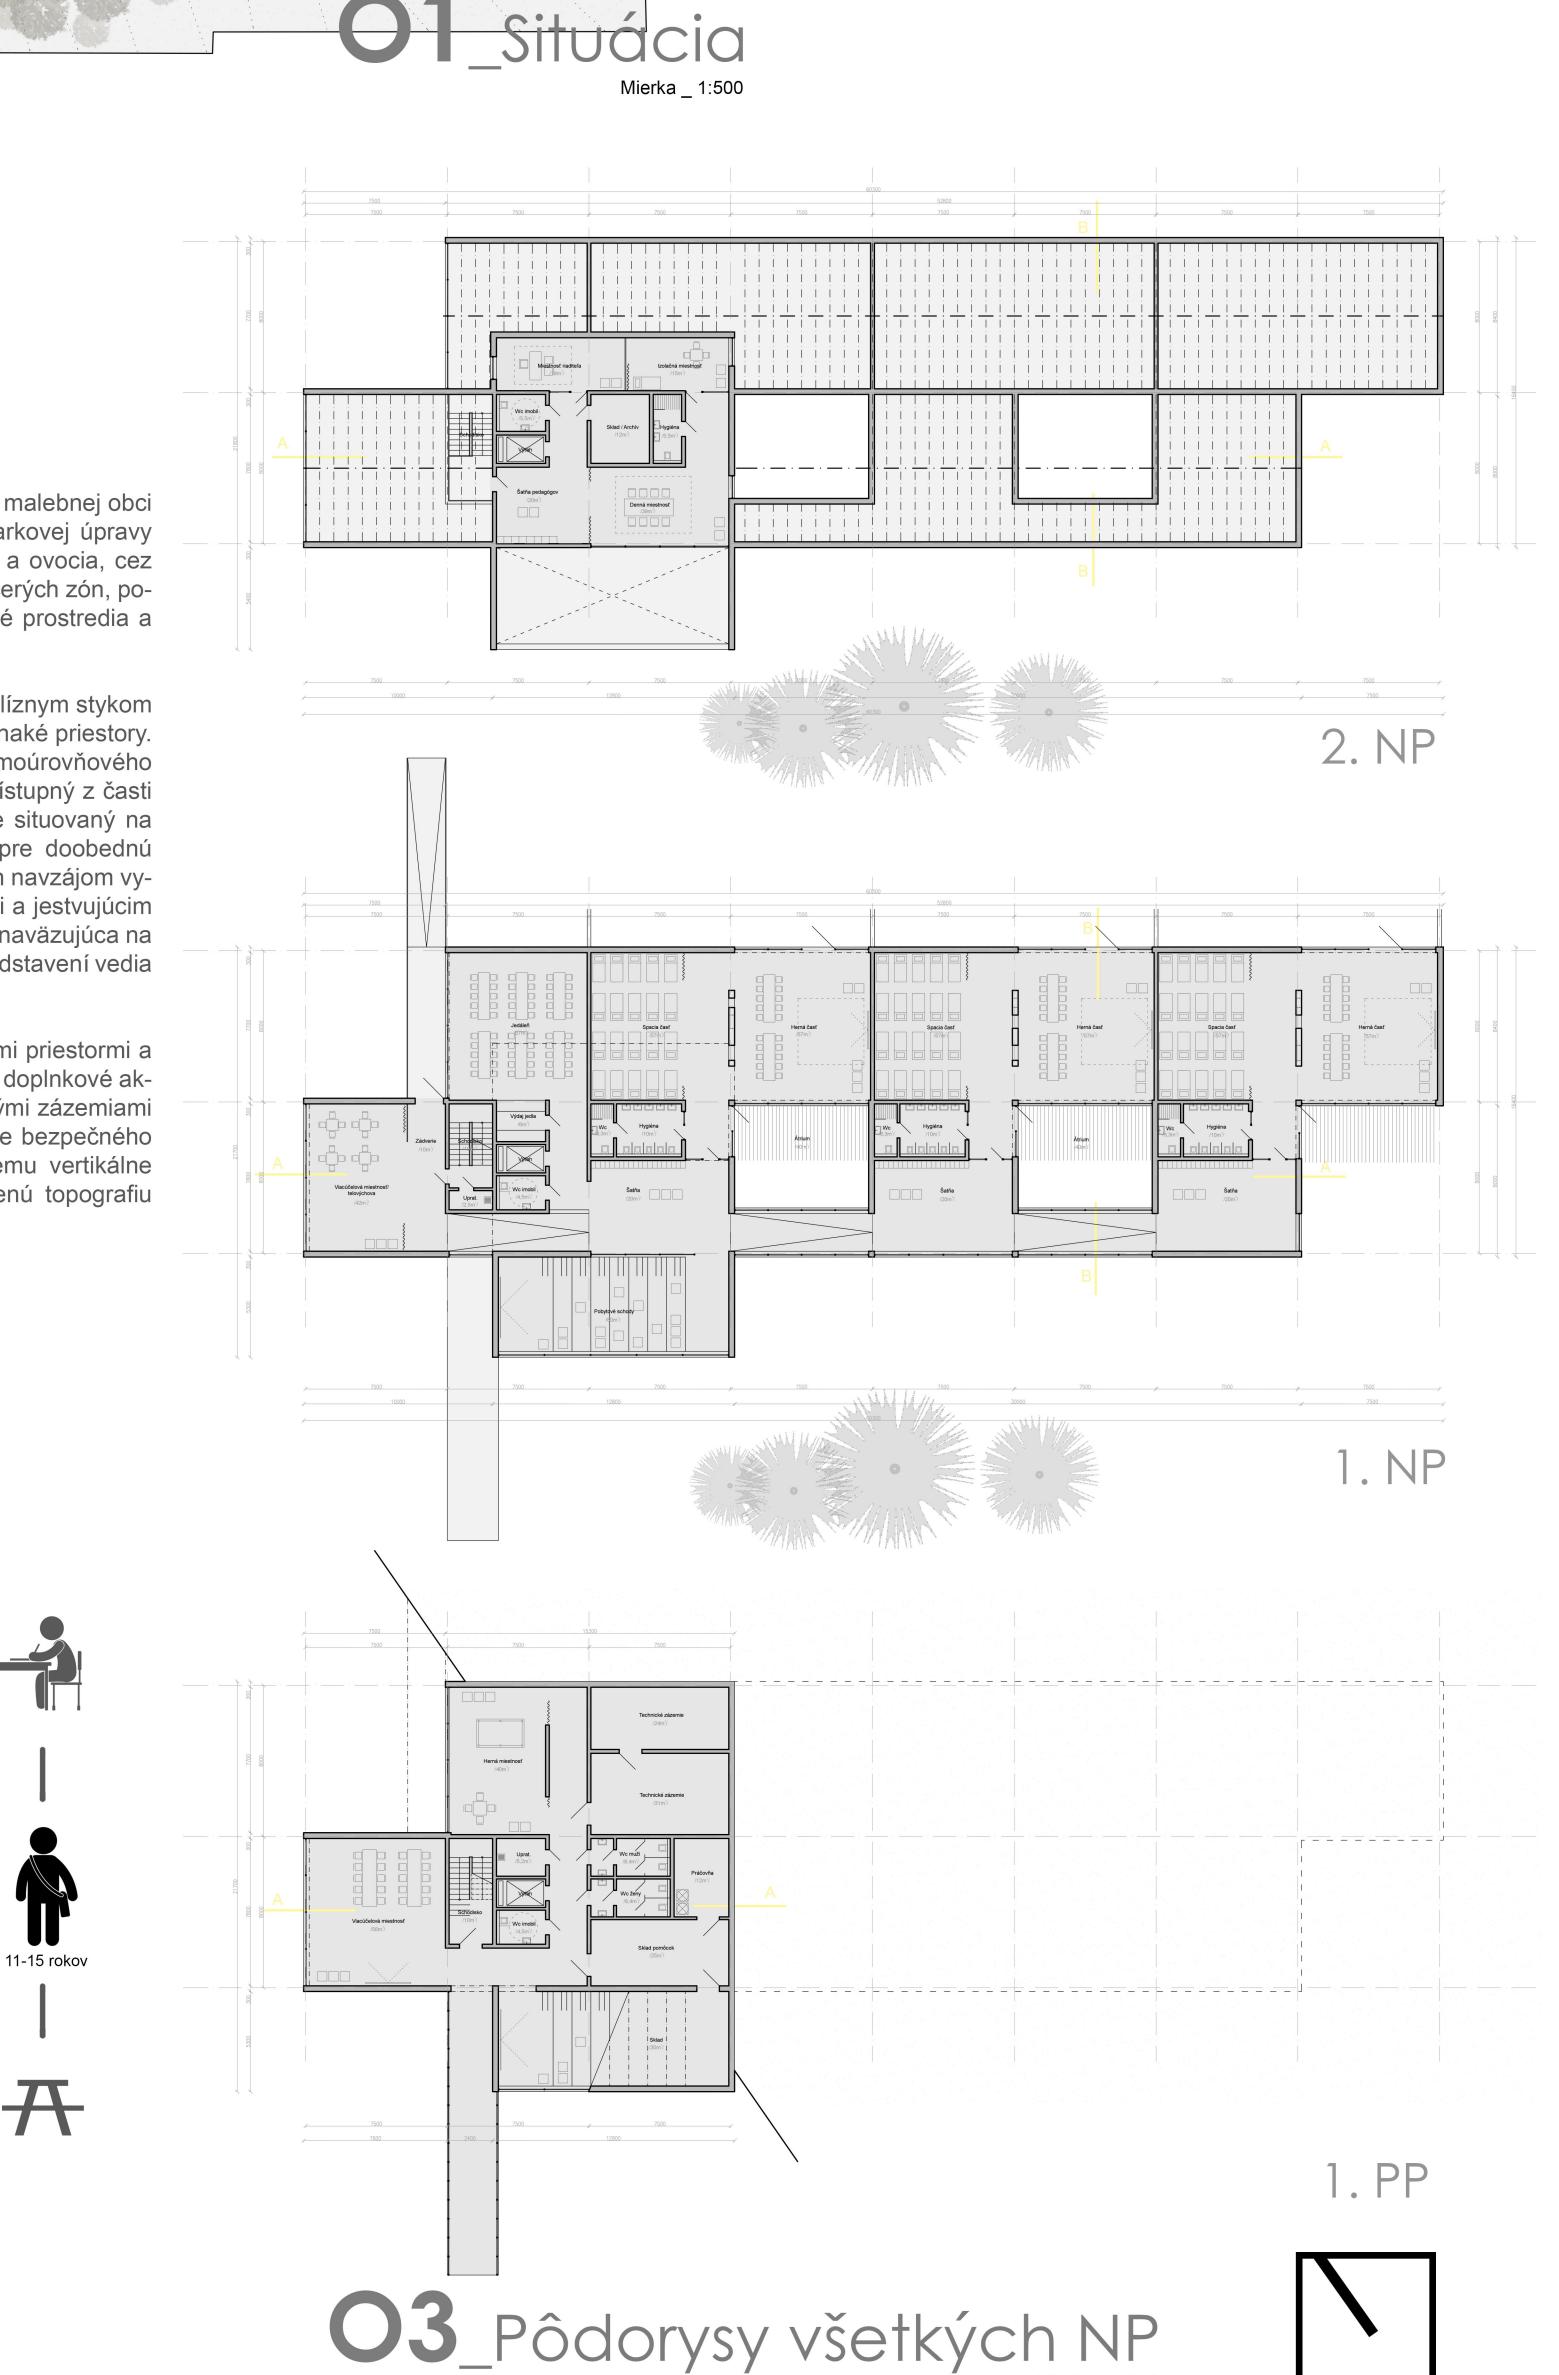

\_Prevádzka areálu je časovo rozdelená na doobednú a poobednú s bezkolíznym stykom 4 rozličných vekových skupín detí, ktoré v inom čase vedia využívať aj rovnaké priestory. Navrhovaný objekt materskej školy podporuje tento zámer pomocou mimoúrovňového prepojenia a rozšírenia jestvujúceho školského klubu v objekte jedálne prístupný z časti areálu určeného na poobednajšie aktivity, pričom hlavný vstup do MŠ je situovaný na vyššom podlaží z hlavným vstupom z opačnej strany objektu z časti pre doobednú prevádzku. Funkčným, ale aj architektonickým prepojovacím prvkom dvoch navzájom vyposúvaných predĺžených hmôt MŠ tradičnej formy so sedlovými strechami a jestvujúcim objektom jedálňe so školským klubom tvarovo jednoduchá hmota, farebne naväzujúca na objekt jedálne, s pobytovými schodami, ktoré v prípade besiedok, alebo predstavení vedia slúžiť obom prevádzkam.

\_Prevádzka MŠ je situovaná na 1.NP v pozdĺžnom radení s multifunkčnými priestormi a novonavrhovanou jedálňou v prednej časti v priamej nadväznosti na vstup, doplnkové aktivity školského klubu a jedáleň. Nasledujú tri identické oddelenia s vlastnými zázemiami a átriom pre lepšiu insoláciu interiéru hernej časti a možnosti voľneho, ale bezpečného pohybu detí v exteriéri podľa vôle. Každé oddelenie je oproti predošlému vertikálne posunuté o 600mm smerom nahor, čo tektonicky naväzuje na prirodzenú topografiu terénu.