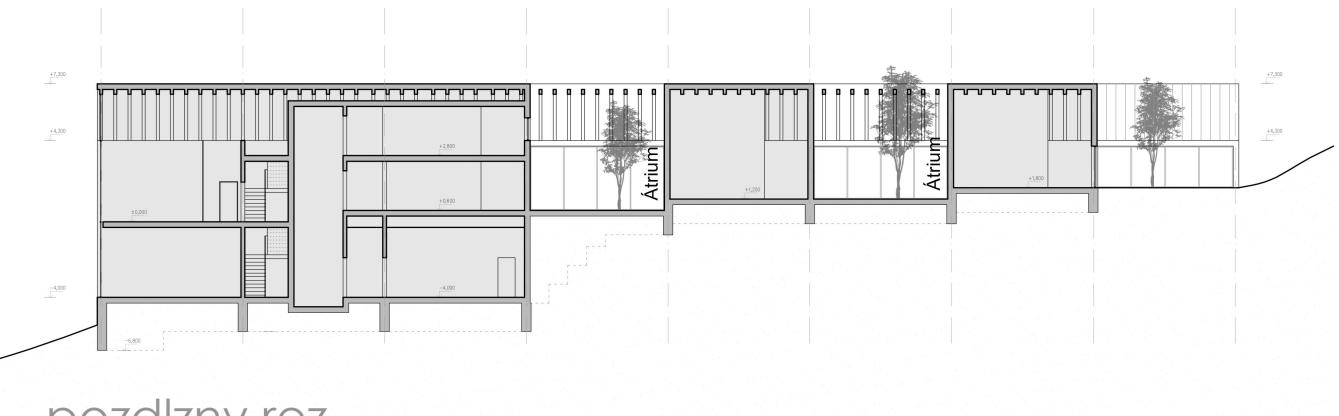

\_Prevádzka areálu je časovo rozdelená na doobednú a poobednú s bezkolíznym stykom 4 rozličných vekových skupín detí, ktoré v inom čase vedia využívať aj rovnaké priestory. Navrhovaný objekt materskej školy podporuje tento zámer pomocou mimoúrovňového prepojenia a rozšírenia jestvujúceho školského klubu v objekte jedálne prístupný z časti areálu určeného na poobednajšie aktivity, pričom hlavný vstup do MŠ je situovaný na vyššom podlaží z hlavným vstupom z opačnej strany objektu z časti pre doobednú prevádzku. Funkčným, ale aj architektonickým prepojovacím prvkom dvoch navzájom vyposúvaných predĺžených hmôt MŠ tradičnej formy so sedlovými strechami a jestvujúcim objektom jedálňe so školským klubom tvarovo jednoduchá hmota, farebne naväzujúca na objekt jedálne, s pobytovými schodami, ktoré v prípade besiedok, alebo predstavení vedia slúžiť obom prevádzkam.

\_Prevádzka MŠ je situovaná na 1.NP v pozdĺžnom radení s multifunkčnými priestormi a novonavrhovanou jedálňou v prednej časti v priamej nadväznosti na vstup, doplnkové aktivity školského klubu a jedáleň. Nasledujú tri identické oddelenia s vlastnými zázemiami a átriom pre lepšiu insoláciu interiéru hernej časti a možnosti voľneho, ale bezpečného pohybu detí v exteriéri podľa vôle. Každé oddelenie je oproti predošlému vertikálne posunuté o 600mm smerom nahor, čo tektonicky naväzuje na prirodzenú topografiu terénu.