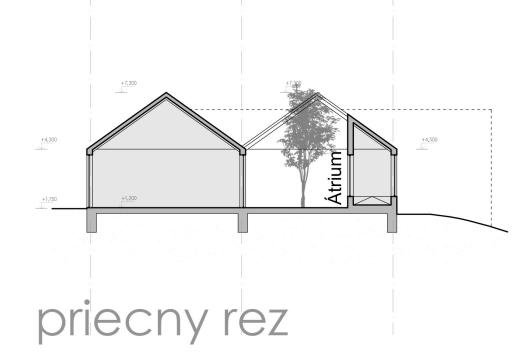

\_Prevádzka areálu je časovo rozdelená na doobednú a poobednú s bezkolíznym stykom 4 rozličných vekových skupín detí, ktoré v inom čase vedia využívať aj rovnaké priestory. Navrhovaný objekt materskej školy podporuje tento zámer pomocou mimoúrovňového prepojenia a rozšírenia jestvujúceho školského klubu v objekte jedálne prístupný z časti areálu určeného na poobednajšie aktivity, pričom hlavný vstup do MŠ je situovaný na vyššom podlaží z hlavným vstupom z opačnej strany objektu z časti pre doobednú prevádzku. Funkčným, ale aj architektonickým prepojovacím prvkom dvoch navzájom vyposúvaných predĺžených hmôt MŠ tradičnej formy so sedlovými strechami a jestvujúcim objektom jedálňe so školským klubom tvarovo jednoduchá hmota, farebne naväzujúca na objekt jedálne, s pobytovými schodami, ktoré v prípade besiedok, alebo predstavení vedia slúžiť obom prevádzkam.

\_Prevádzka MŠ je situovaná na 1.NP v pozdĺžnom radení s multifunkčnými priestormi a novonavrhovanou jedálňou v prednej časti v priamej nadväznosti na vstup, doplnkové aktivity školského klubu a jedáleň. Nasledujú tri identické oddelenia s vlastnými zázemiami a átriom pre lepšiu insoláciu interiéru hernej časti a možnosti voľneho, ale bezpečného pohybu detí v exteriéri podľa vôle. Každé oddelenie je oproti predošlému vertikálne posunuté o 600mm smerom nahor, čo tektonicky naväzuje na prirodzenú topografiu terénu.