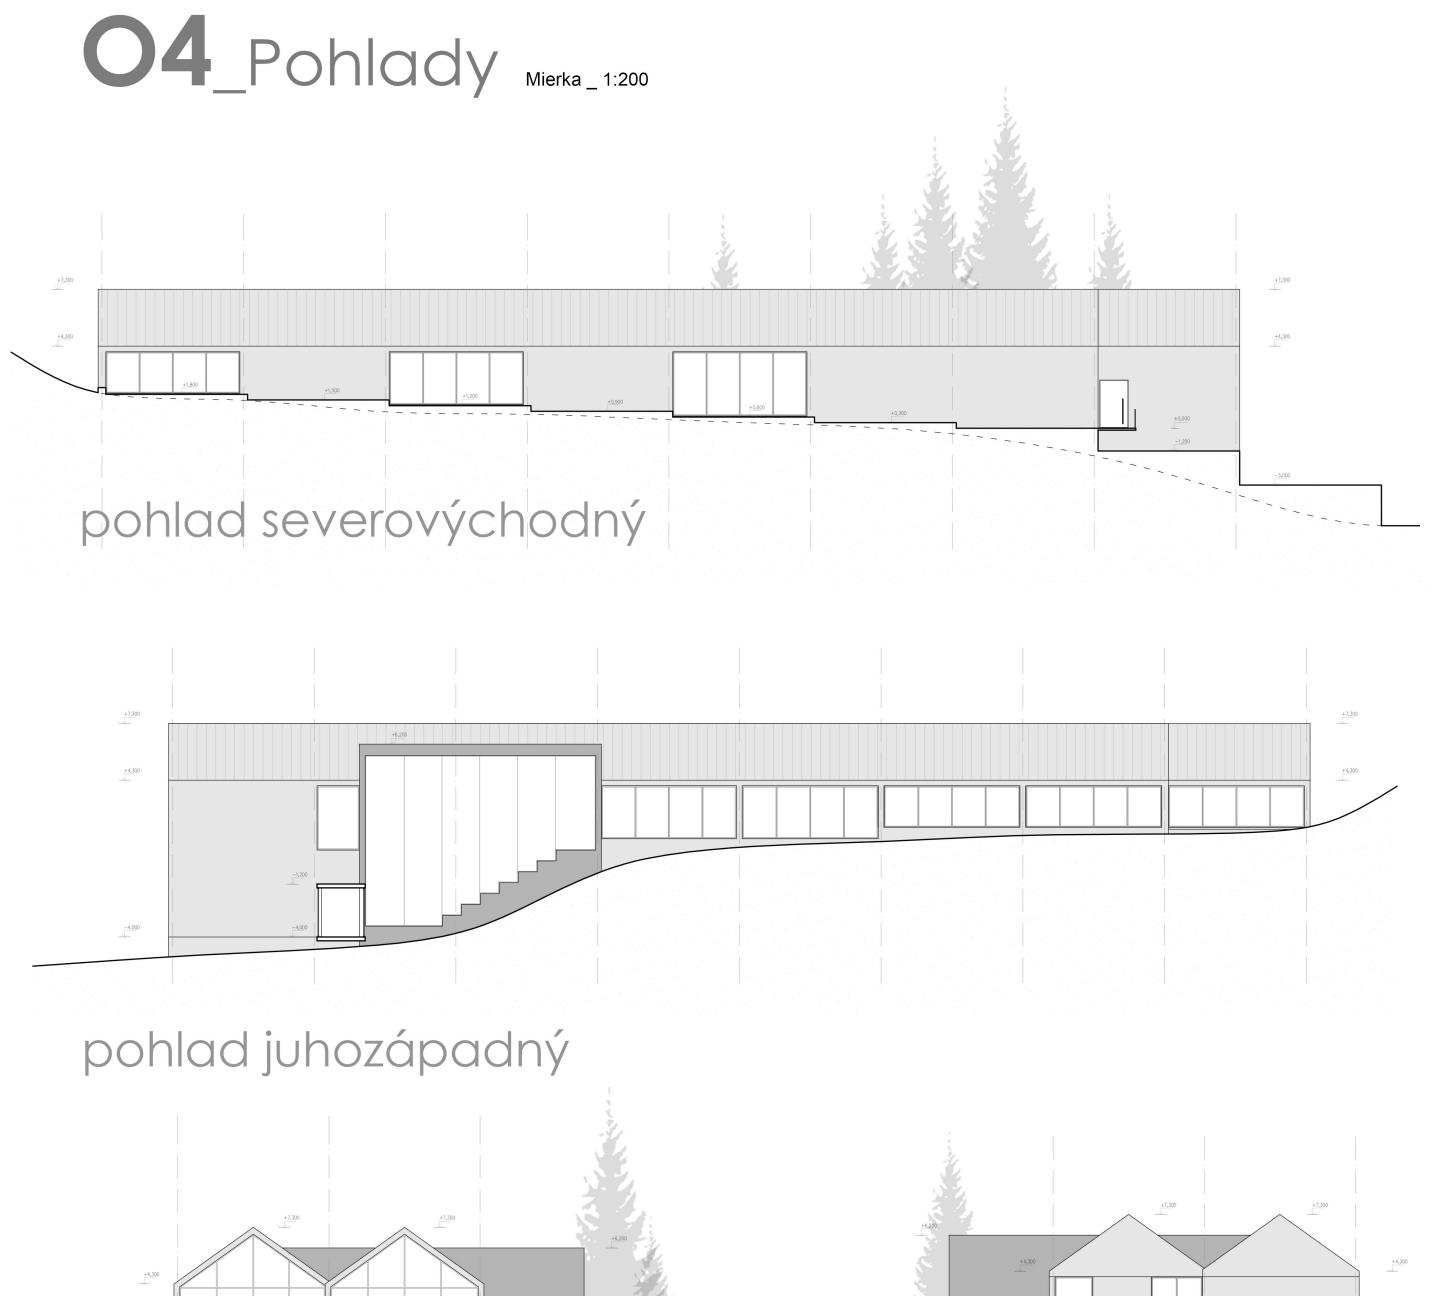

lovými strechami a jestvujúcim objektom jedálňe so školským klubom tvarovo jednoduchá hmota, farebne naväzujúca na objekt jedálne, s pobytovými schodami, ktoré v prípade besiedok, alebo predstavení vedia slúžiť obom prevádzkam.

\_Prevádzka MŠ je situovaná na 1.NP v pozdĺžnom radení s multifunkčnými priestormi a novonavrhovanou jedálňou v prednej časti v priamej nadväznosti na vstup, doplnkové aktivity školského klubu a jedáleň. Nasledujú tri identické oddelenia s vlastnými zázemiami a átriom pre lepšiu insoláciu interiéru hernej časti a možnosti voľneho, ale bezpečného pohybu detí v exteriéri podľa vôle. Každé oddelenie je oproti predošlému vertikálne posunuté o 600mm smerom nahor, čo tektonicky naväzuje na prirodzenú topografiu terénu.

6-10 rokov





 $\bigcirc$ 



4-5 rokov















## pohlad juhovýchodný