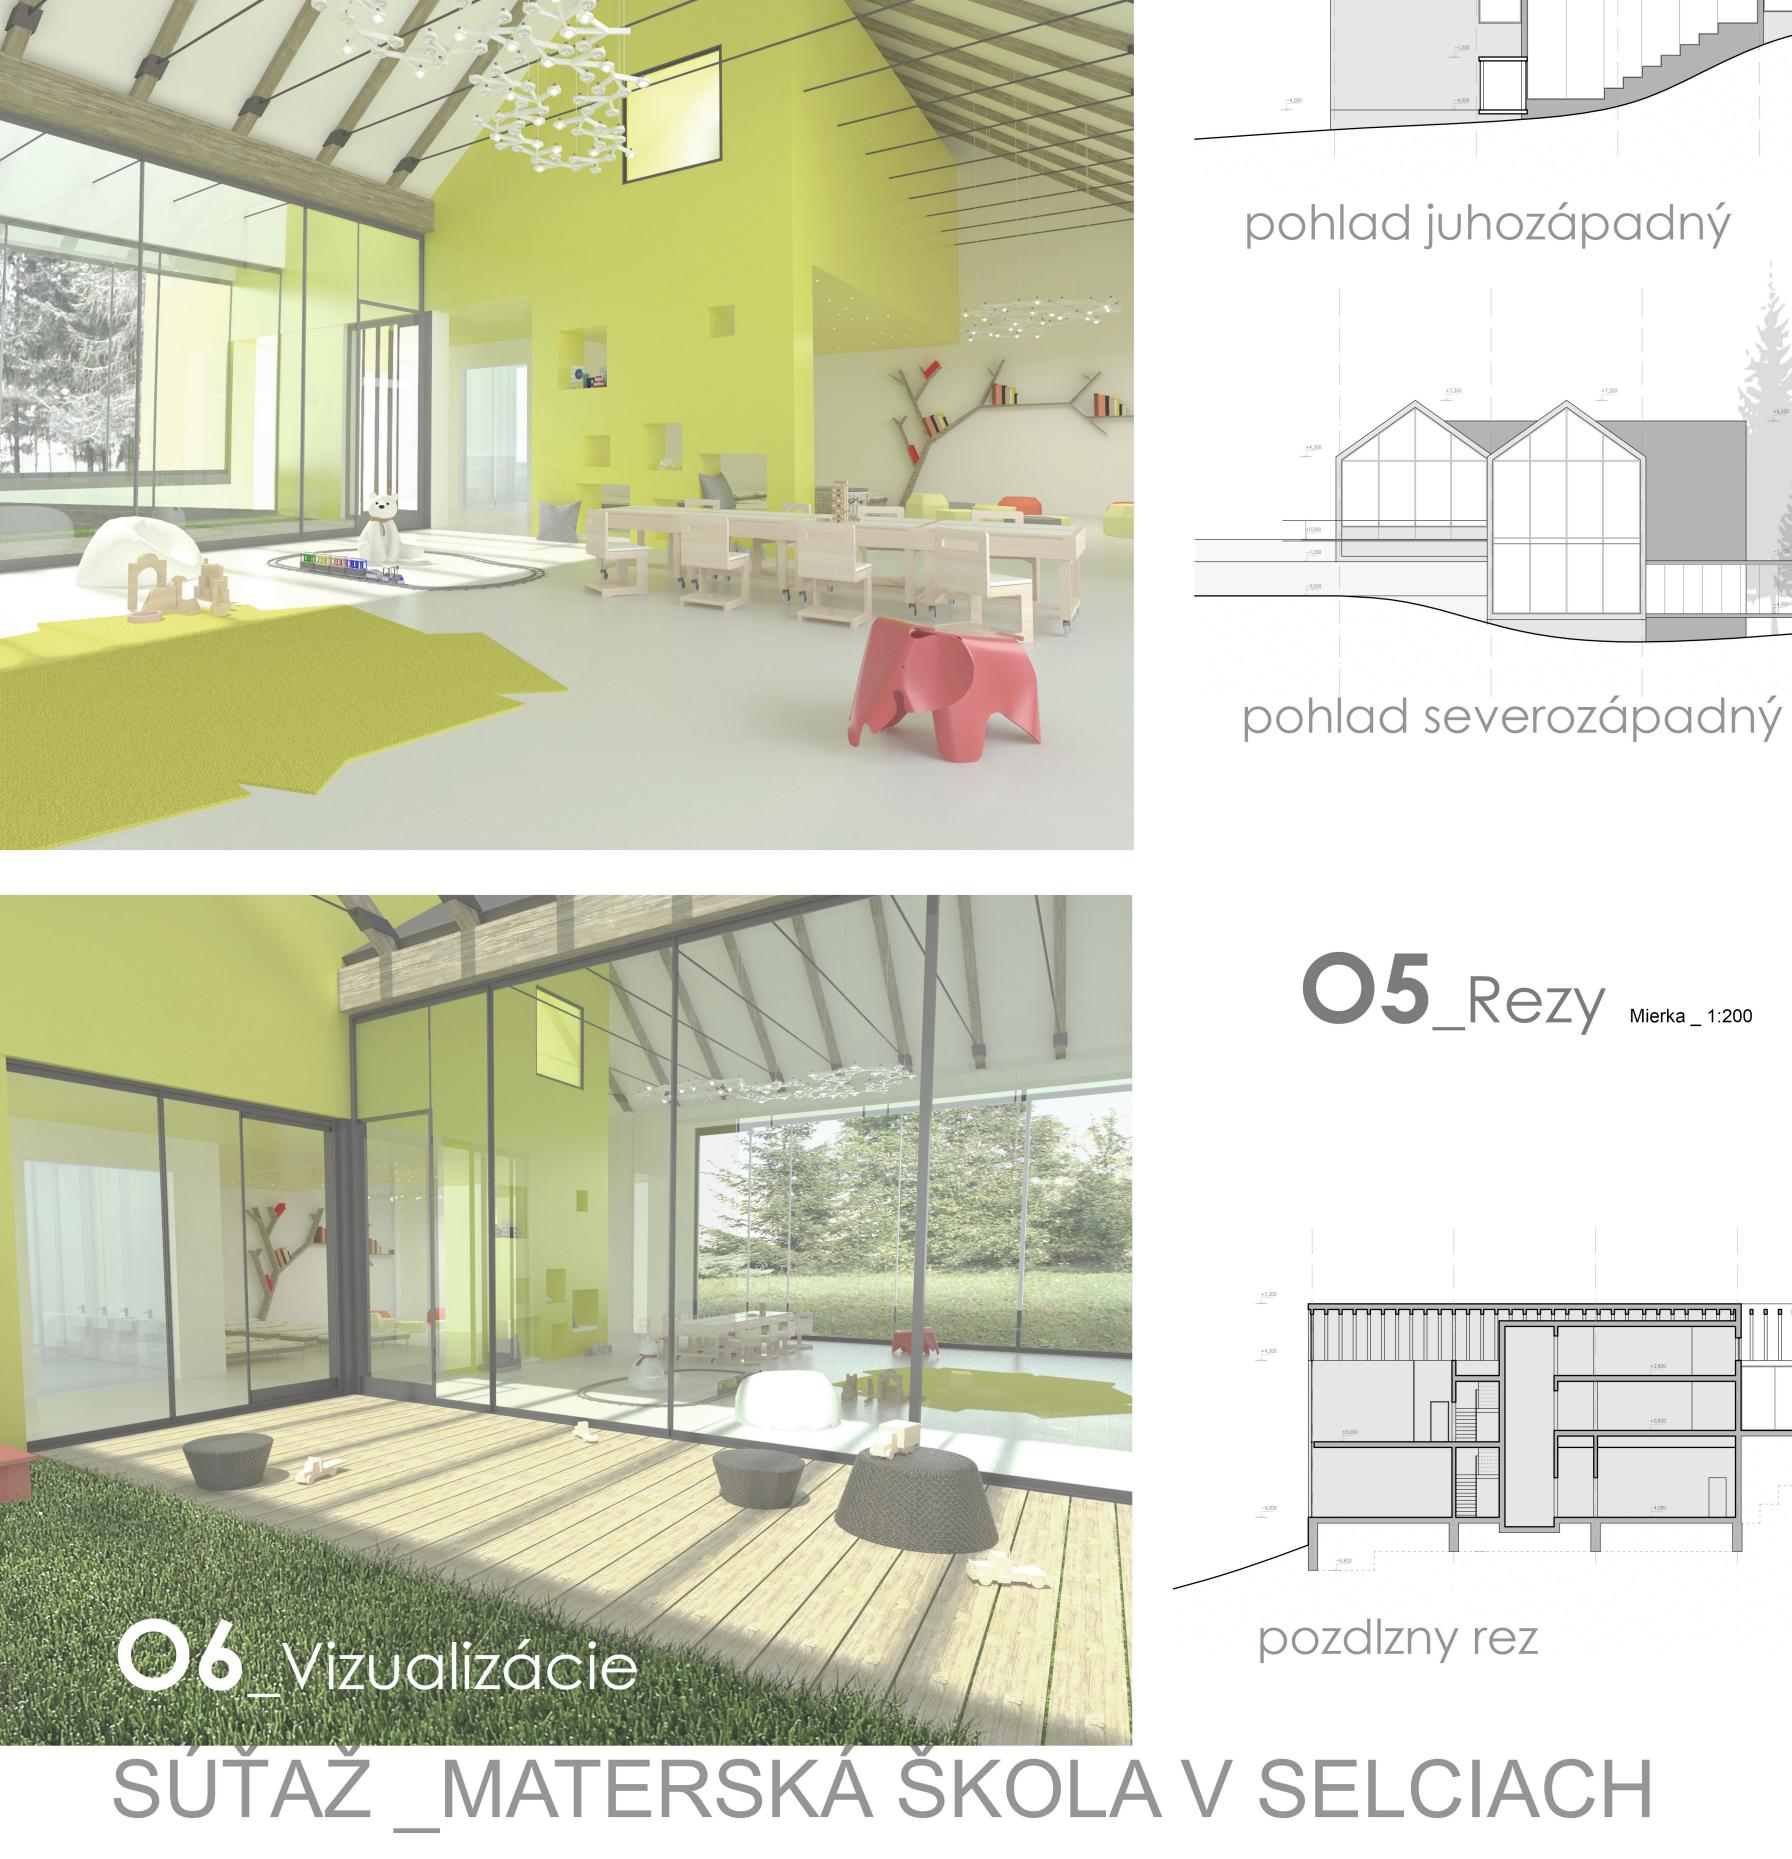

\_Prevádzka MŠ je situovaná na 1.NP v pozdĺžnom radení s multifunkčnými priestormi a novonavrhovanou jedálňou v prednej časti v priamej nadväznosti na vstup, doplnkové aktivity školského klubu a jedáleň. Nasledujú tri identické oddelenia s vlastnými zázemiami a átriom pre lepšiu insoláciu interiéru hernej časti a možnosti voľneho, ale bezpečného pohybu detí v exteriéri podľa vôle. Každé oddelenie je oproti predošlému vertikálne posunuté o 600mm smerom nahor, čo tektonicky naväzuje na prirodzenú topografiu terénu.