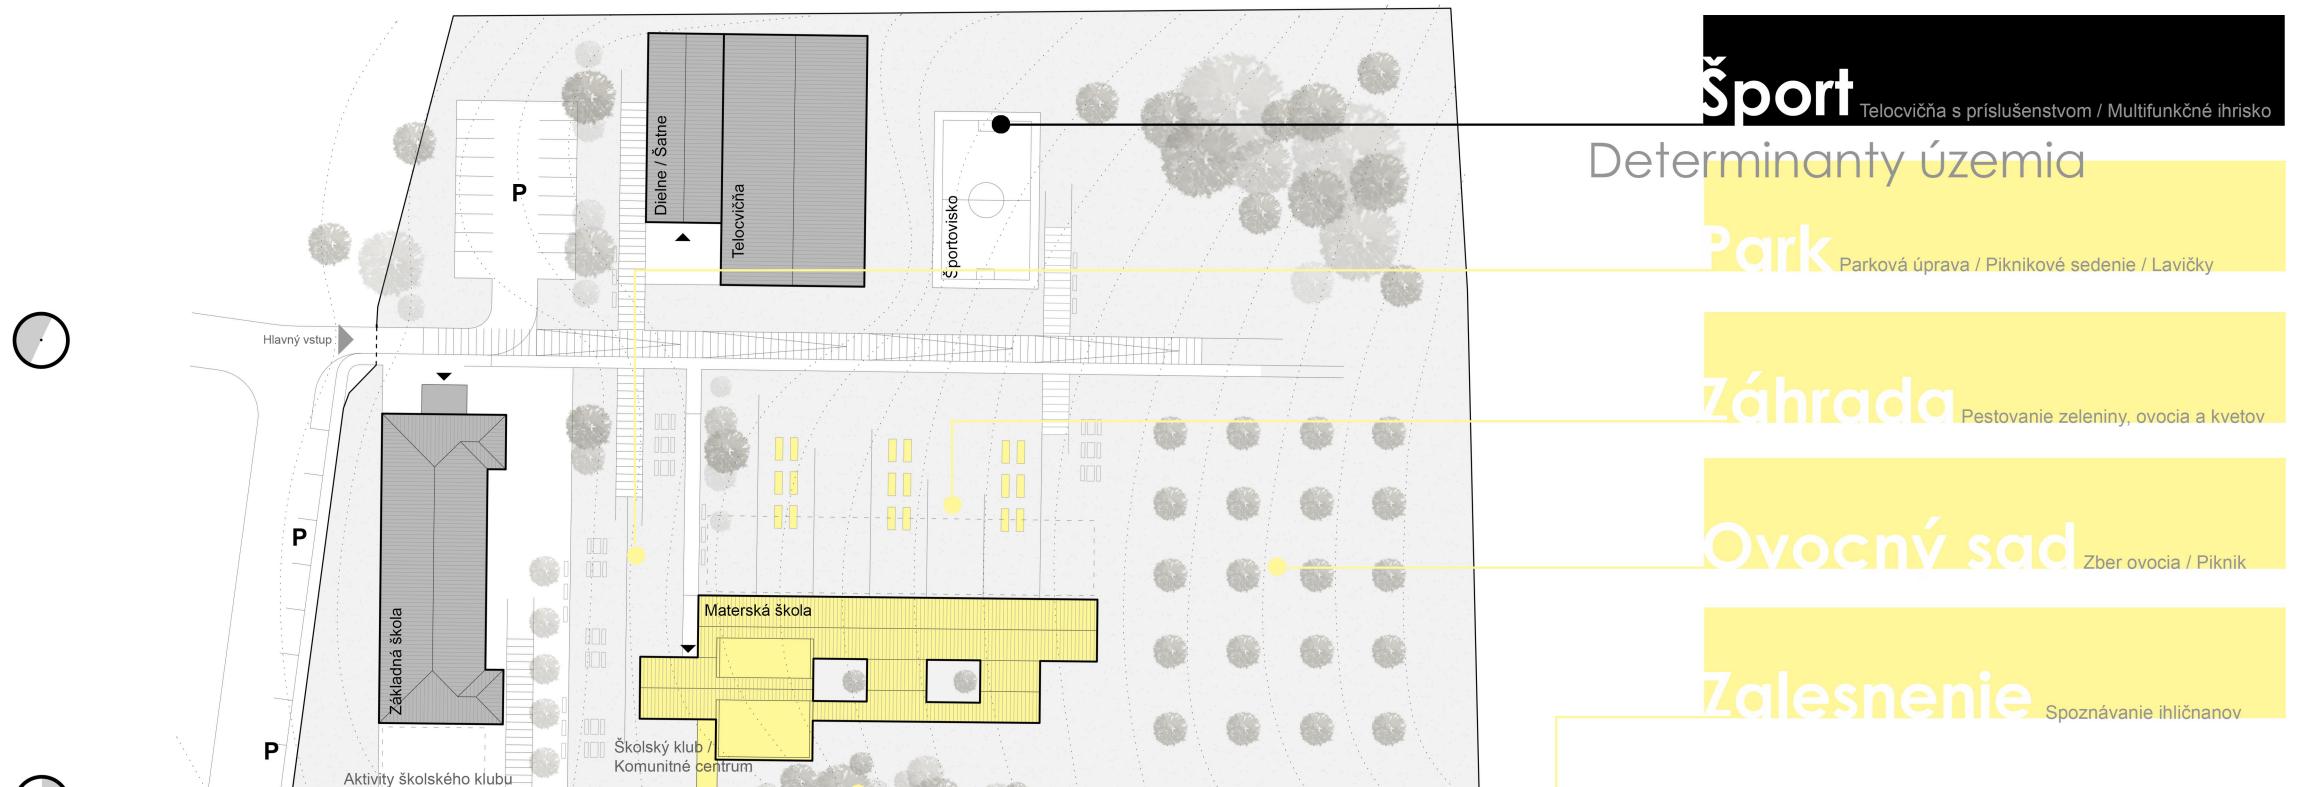

Poobedňajší vstup  $\mathbf{T}$ Jedáleň Detské ihrisko  $\bigtriangleup$ **O2**\_Koncept

\_Hlavnou inšpiráciou návrhu materskej školy a obnovy školského areálu v malebnej obci Selce bolo všadeprítomné prírodné prostredie rôzneho charakteru od parkovej úpravy školského dvora, kaskádovité záhrady s možnosťou pestovania zeleniny a ovocia, cez ovocný sad až po ihličnaté lesy. Preto sme aj celý areál koncipovali do viacerých zón, pomocou ktorých má každé dieťa a žiak možnosť spoznať rozličné prírodné prostredia a naučiť sa ich obhospodarovanie v praxi.

\_Prevádzka areálu je časovo rozdelená na doobednú a poobednú s bezkolíznym stykom 4 rozličných vekových skupín detí, ktoré v inom čase vedia využívať aj rovnaké priestory. Navrhovaný objekt materskej školy podporuje tento zámer pomocou mimoúrovňového prepojenia a rozšírenia jestvujúceho školského klubu v objekte jedálne prístupný z časti areálu určeného na poobednajšie aktivity, pričom hlavný vstup do MŠ je situovaný na vyššom podlaží z hlavným vstupom z opačnej strany objektu z časti pre doobednú prevádzku. Funkčným, ale aj architektonickým prepojovacím prvkom dvoch navzájom vyposúvaných predĺžených hmôt MŠ tradičnej formy so sedlovými strechami a jestvujúcim objektom jedálňe so školským klubom tvarovo jednoduchá hmota, farebne naväzujúca na objekt jedálne, s pobytovými schodami, ktoré v prípade besiedok, alebo predstavení vedia slúžiť obom prevádzkam.

\_Prevádzka MŠ je situovaná na 1.NP v pozdĺžnom radení s multifunkčnými priestormi a novonavrhovanou jedálňou v prednej časti v priamej nadväznosti na vstup, doplnkové aktivity školského klubu a jedáleň. Nasledujú tri identické oddelenia s vlastnými zázemiami a átriom pre lepšiu insoláciu interiéru hernej časti a možnosti voľneho, ale bezpečného pohybu detí v exteriéri podľa vôle. Každé oddelenie je oproti predošlému vertikálne posunuté o 600mm smerom nahor, čo tektonicky naväzuje na prirodzenú topografiu terénu.