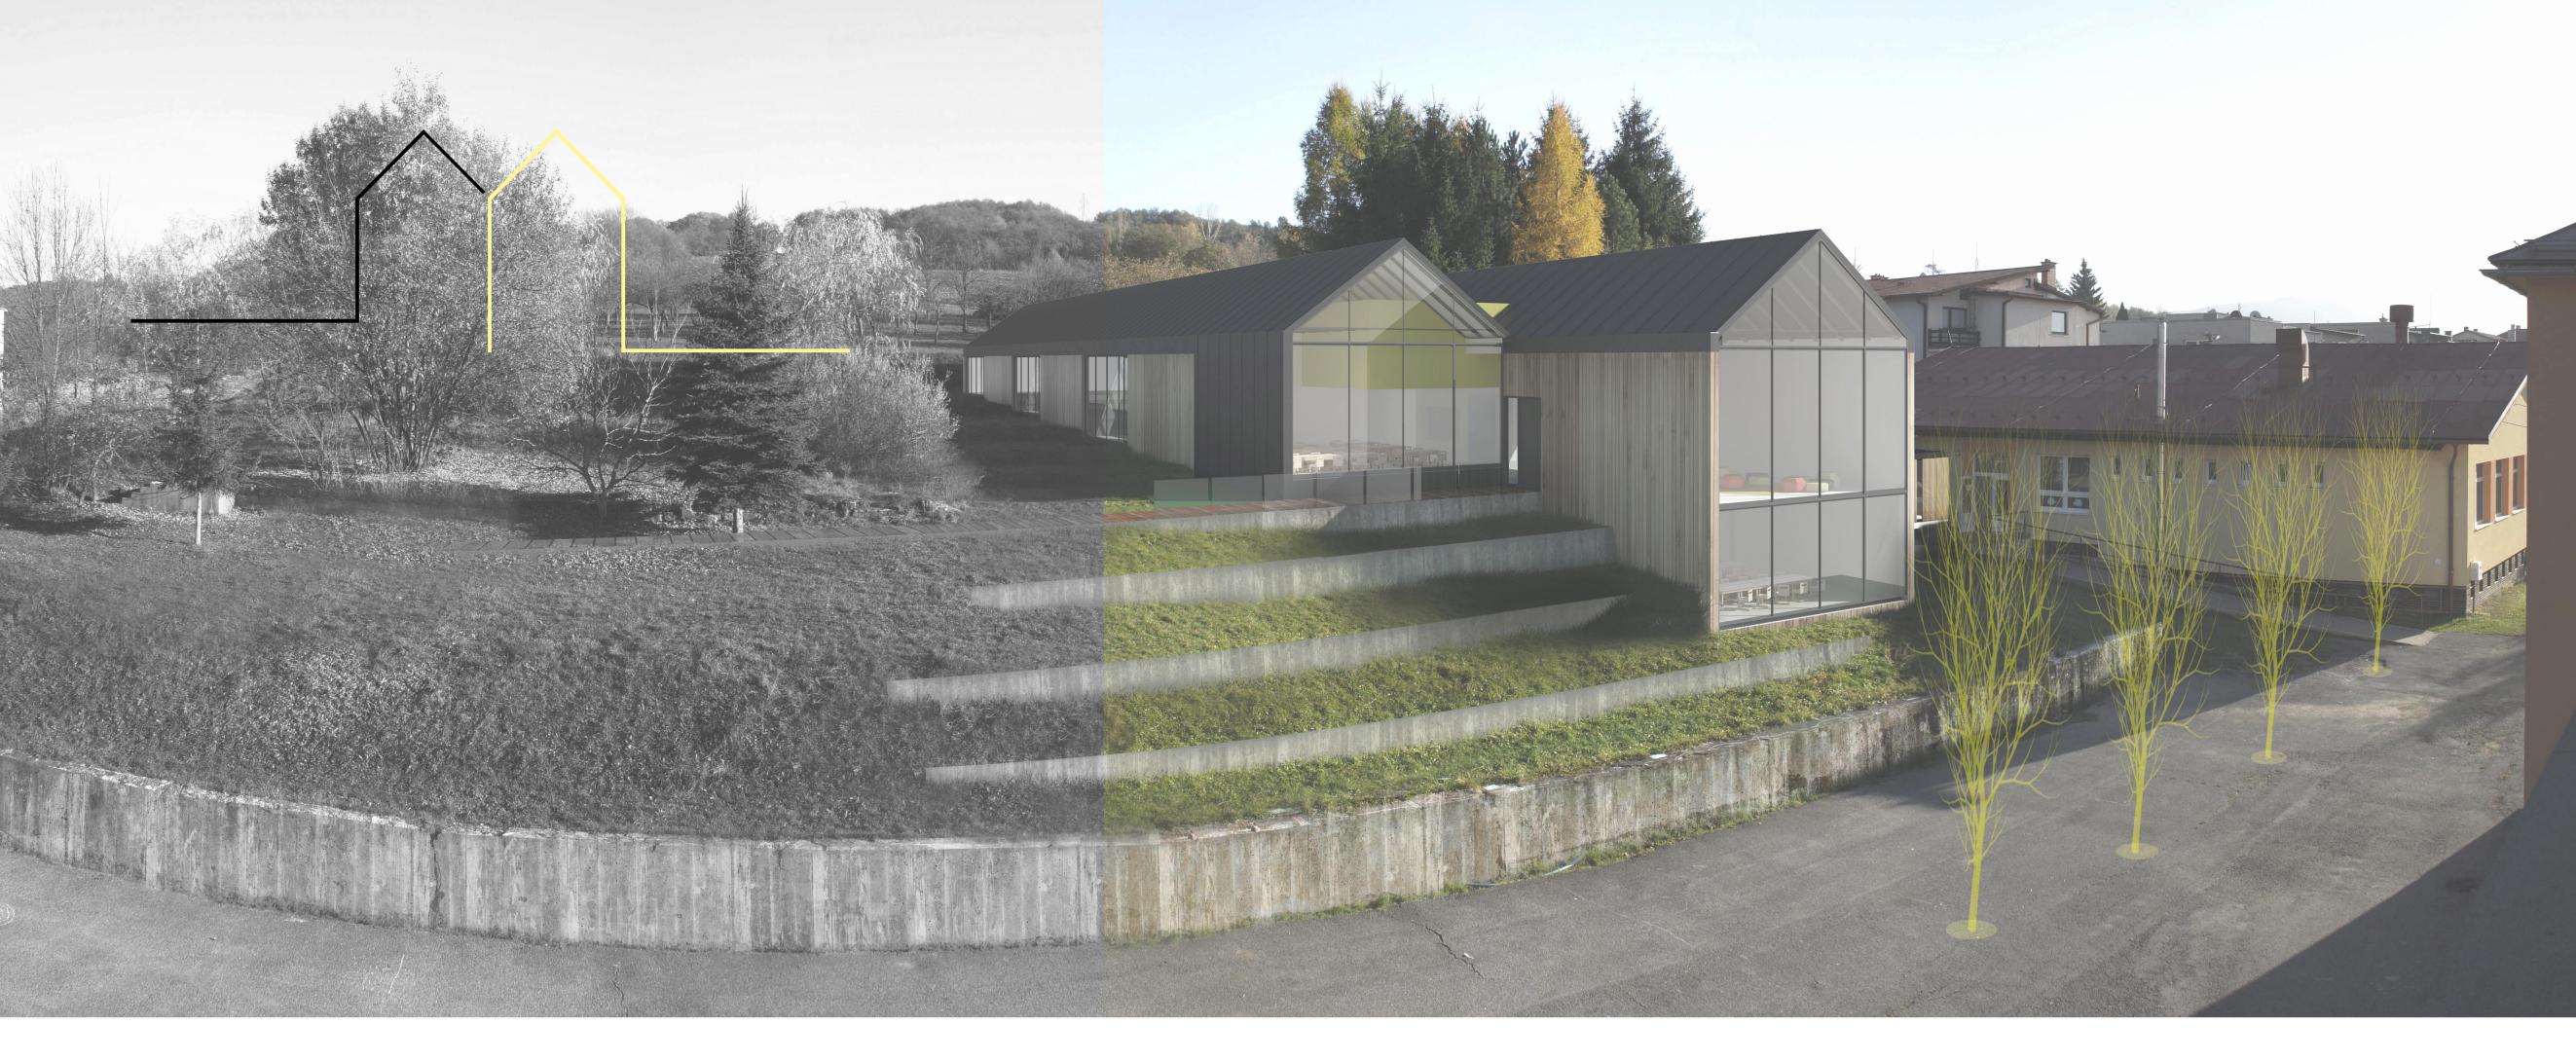

Poobedňajší vstup  $\mathbf{T}$ Jedáleň Detské ihrisko  $\bigtriangleup$ **O2**\_Koncept

\_Hlavnou inšpiráciou návrhu materskej školy a obnovy školského areálu v malebnej obci Selce bolo všadeprítomné prírodné prostredie rôzneho charakteru od parkovej úpravy školského dvora, kaskádovité záhrady s možnosťou pestovania zeleniny a ovocia, cez ovocný sad až po ihličnaté lesy. Preto sme aj celý areál koncipovali do viacerých zón, pomocou ktorých má každé dieťa a žiak možnosť spoznať rozličné prírodné prostredia a naučiť sa ich obhospodarovanie v praxi.

\_Prevádzka areálu je časovo rozdelená na doobednú a poobednú s bezkolíznym stykom 4 rozličných vekových skupín detí, ktoré v inom čase vedia využívať aj rovnaké priestory. Navrhovaný objekt materskej školy podporuje tento zámer pomocou mimoúrovňového prepojenia a rozšírenia jestvujúceho školského klubu v objekte jedálne prístupný z časti areálu určeného na poobednajšie aktivity, pričom hlavný vstup do MŠ je situovaný na vyššom podlaží z hlavným vstupom z opačnej strany objektu z časti pre doobednú prevádzku. Funkčným, ale aj architektonickým prepojovacím prvkom dvoch navzájom vyposúvaných predĺžených hmôt MŠ tradičnej formy so sedlovými strechami a jestvujúcim objektom jedálňe so školským klubom tvarovo jednoduchá hmota, farebne naväzujúca na objekt jedálne, s pobytovými schodami, ktoré v prípade besiedok, alebo predstavení vedia slúžiť obom prevádzkam.

\_Prevádzka MŠ je situovaná na 1.NP v pozdĺžnom radení s multifunkčnými priestormi a novonavrhovanou jedálňou v prednej časti v priamej nadväznosti na vstup, doplnkové aktivity školského klubu a jedáleň. Nasledujú tri identické oddelenia s vlastnými zázemiami a átriom pre lepšiu insoláciu interiéru hernej časti a možnosti voľneho, ale bezpečného pohybu detí v exteriéri podľa vôle. Každé oddelenie je oproti predošlému vertikálne posunuté o 600mm smerom nahor, čo tektonicky naväzuje na prirodzenú topografiu terénu.