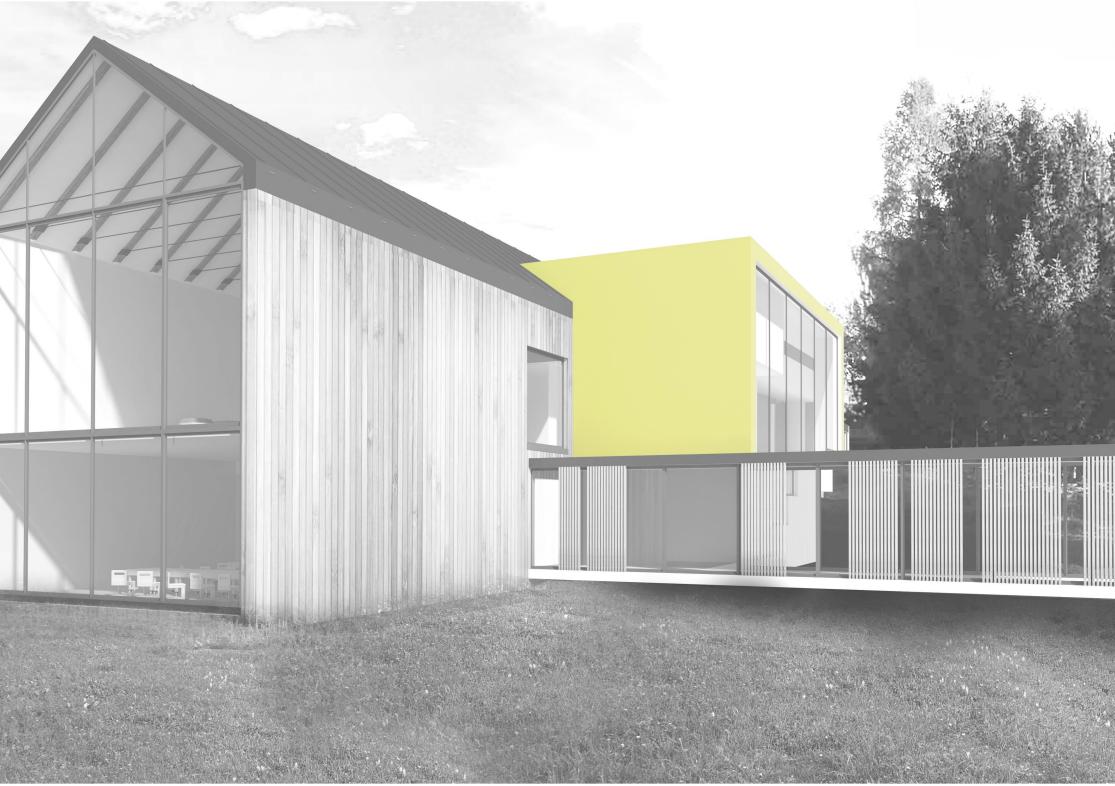

\_Prevádzka areálu je časovo rozdelená na doobednú a poobednú s bezkolíznym stykom 4 rozličných vekových skupín detí, ktoré v inom čase vedia využívať aj rovnaké priestory. Navrhovaný objekt materskej školy podporuje tento zámer pomocou mimoúrovňového prepojenia a rozšírenia jestvujúceho školského klubu v objekte jedálne prístupný z časti areálu určeného na poobednajšie aktivity, pričom hlavný vstup do MŠ je situovaný na vyššom podlaží z hlavným vstupom z opačnej strany objektu z časti pre doobednú prevádzku. Funkčným, ale aj architektonickým prepojovacím prvkom dvoch navzájom vyposúvaných predĺžených hmôt MŠ tradičnej formy so sedlovými strechami a jestvujúcim objektom jedálňe so školským klubom tvarovo jednoduchá hmota, farebne naväzujúca na objekt jedálne, s pobytovými schodami, ktoré v prípade besiedok, alebo predstavení vedia slúžiť obom prevádzkam.

\_Prevádzka MŠ je situovaná na 1.NP v pozdĺžnom radení s multifunkčnými priestormi a novonavrhovanou jedálňou v prednej časti v priamej nadväznosti na vstup, doplnkové aktivity školského klubu a jedáleň. Nasledujú tri identické oddelenia s vlastnými zázemiami a átriom pre lepšiu insoláciu interiéru hernej časti a možnosti voľneho, ale bezpečného pohybu detí v exteriéri podľa vôle. Každé oddelenie je oproti predošlému vertikálne posunuté o 600mm smerom nahor, čo tektonicky naväzuje na prirodzenú topografiu terénu.